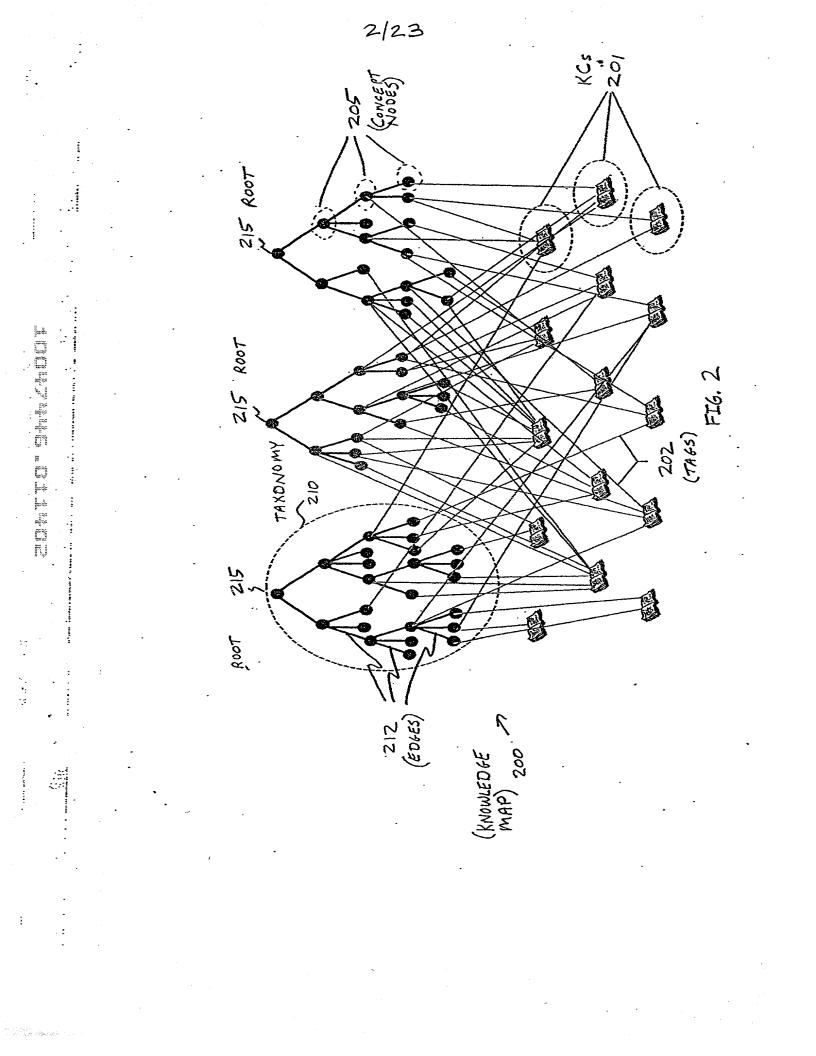

Signation -----

:

:!

:.

\*\*\*\*\*\*\*



and always areas as the second s



and goes were a series a large strand great and a series of the series o

5/23

•



Sec. 1

6/23





•

ાટી. સેંગ્રે કે બાદ તે આ ગામ છે. આ ગામ છે. આ ગામ આ આ ગામ આ ગા





at an ... az ja ZZ ZZL F16. 1 10 N NN NN 4 di 11 0° 0= • • • 0 = 10

.



. 9/23

## FIG. 8







13

and a strain of the second s

State State Barris



and any set of the set



14/23



•

|                                                                                      |                           | କାଷ                 | 「<br>「<br>」<br>」<br>一<br>引<br>二<br>一<br>の<br>に<br>こ<br>こ<br>し<br>の<br>に<br>こ<br>こ<br>し<br>の<br>に<br>こ<br>し<br>し<br>し<br>し<br>し<br>し<br>し<br>し<br>し<br>し<br>し<br>し<br>し